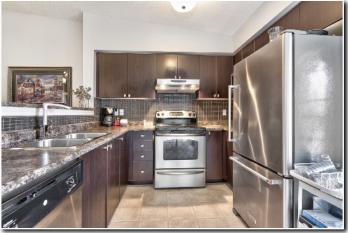

Sean Kavanagh 905.220.9198 • Leo Manchisi 905.334.9650 • info@905RealEstateGuys.com

1380 Main Street E Unit 410 Mitton Expension

Welcome Home

Fabulous PENTHOUSE corner unit with a TURRET in the heart of east Milton. Enjoy magnificent sunsets & a north view of the escarpment. Beautiful 2 bed, 2 bath unit features cathedral ceilings, open concept layout &plenty of natural light. Hand scraped hardwood floors throughout. Modern kitchen with shaker style cabinets, stainless steel appliances & bar top counter ideal for entertaining. Kitchen overlooks the spacious living room. Master suite with reading nook by the window & 5-piece ensuite with built-in organizers in the vanity. Fantastic bright second bedroom with double high windows & turret. Convenient ensuite laundry. Underground parking & storage locker. Close to GO station, 407, 401. Minutes to downtown