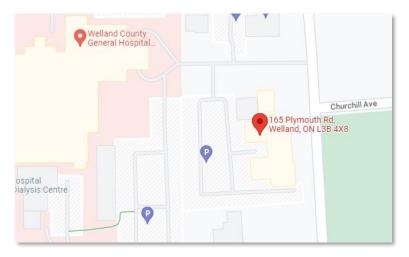

## Forte Welland Medical Clinic: Expansion Opportunities

We are located at 165 Plymouth Rd. adjacent to the Welland Hospital <u>appointed</u> <u>for the provincial upgrade program.</u>

Click here for more Google Map info