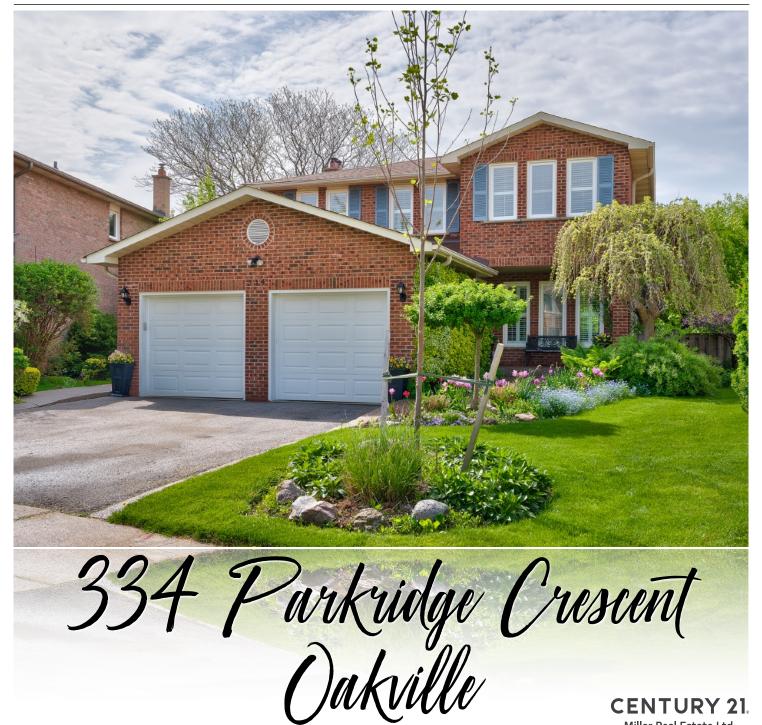

## Welcome Home

Pride of ownership in this lovely home in the desirable Glen Abbey neighbourhood. Conveniently located close to the famous Glen Abbey Golf Course, prestigious and sought after elementary schools and Abbey Park Secondary school, park/ splash pad, major highways, & shopping. Bright eat-in kitchen opens out to lovely private backyard oasis with large stamped concrete patio & beautifully manicured gardens. Perfect for outdoor entertaining! Cozy main floor family room with gas fireplace & patio doors out to the yard. Large open living/dining room, main floor laundry & spacious powder room. Master features walk-in closet, sitting area & 4-piece ensuite. Two other nice sized bedrooms & 4-piece main bath. California shutters throughout. Premium lot.

## Features

- Premium Lot
- Private Backyard Oasis
- Glen Abbey Neighbourhood
- Close to Parks, Schools, Golf
- Main Floor Family Room
- California Shutters
- Eat-In Kitchen
- Master Bedroom with Sitting Area
- Close to Public Transit
- Main Floor Laundry

## 334 Parkridge Crescent, Oakville

The 905 Real Estate Guys are service oriented professionals taking care of your Burlington, Oakville and Hamilton real estate needs.

Building lasting relationships and exceeding expertations