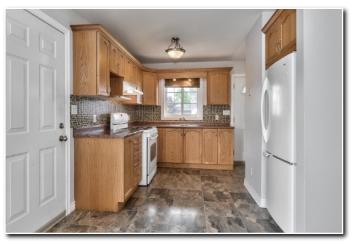

# Welcome Home

Charming 2 bed, 2 bath 1,070 sq.ft bungalow located on quiet crescent close to downtown Ridgeway. Freshly painted throughout. Bright spacious living room with bay window. Lovely light filled eat-in kitchen with patio doors out to a large deck — great for BBQs and entertaining. Master bedroom features a 4-piece ensuite, nice sized second bedroom, 4-piece main bath and convenient main floor laundry. Laundry room can be converted to 3rd bedroom. Handy inside access to single car garage. Lower level has great potential for a large recreation room. Close to Lake Erie, downtown and the Friendship Trail. Just minutes to the QEW and the Peace Bridge. Fantastic location!

# Features

- Freshly Painted (2018)
- Eat-In Kitchen
- Master with Ensuite
- Main Floor Laundry
- Desirable Family Neighbourhood
- Large Deck
- Close to Parks and Hiking Trails
- Quiet Family Neighbourhood
- Great for Commuters
- Easy Hwy Access
- Close to Downtown Ridgeway