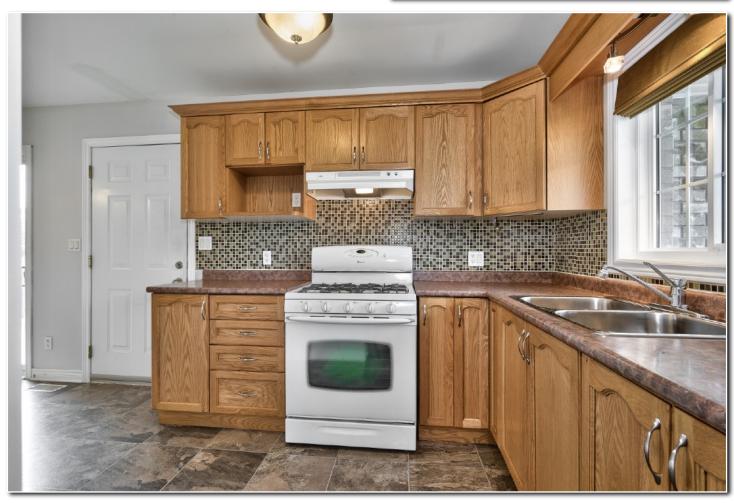

# Welcome Home

Charming 2 bed, 2 bath 1,070 sq.ft bungalow located on quiet crescent close to downtown Ridgeway. Freshly painted throughout. Bright spacious living room with bay window. Lovely light filled eat-in kitchen with patio doors out to a large deck — great for BBQs and entertaining. Master bedroom features a 4-piece ensuite, nice sized second bedroom, 4-piece main bath and convenient main floor laundry. Laundry room can be converted to 3rd bedroom. Handy inside access to single car garage. Lower level has great potential for a large recreation room. Close to Lake Erie, downtown and the Friendship Trail. Just minutes to the QEW and the Peace Bridge. Fantastic location!

# Features

- Freshly Painted (2018)
- Eat-In Kitchen
- Master with Ensuite
- Main Floor Laundry
- Desirable Family Neighbourhood
- Large Deck
- Close to Parks and Hiking Trails
- Quiet Family Neighbourhood
- Great for Commuters
- Easy Hwy Access
- Close to Downtown Ridgeway