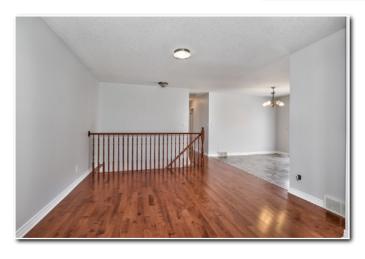

# Welcome Home

Charming 2 bed, 2 bath 1,070 sq.ft bungalow located on quiet crescent close to downtown Ridgeway. Freshly painted throughout. Bright spacious living room with bay window. Lovely light filled eat-in kitchen with patio doors out to a large deck — great for BBQs and entertaining. Master bedroom features a 4-piece ensuite, nice sized second bedroom, 4-piece main bath and convenient main floor laundry. Laundry room can be converted to 3rd bedroom. Handy inside access to single car garage. Lower level has great potential for a large recreation room. Close to Lake Erie, downtown and the Friendship Trail. Just minutes to the QEW and the Peace Bridge. Fantastic location!