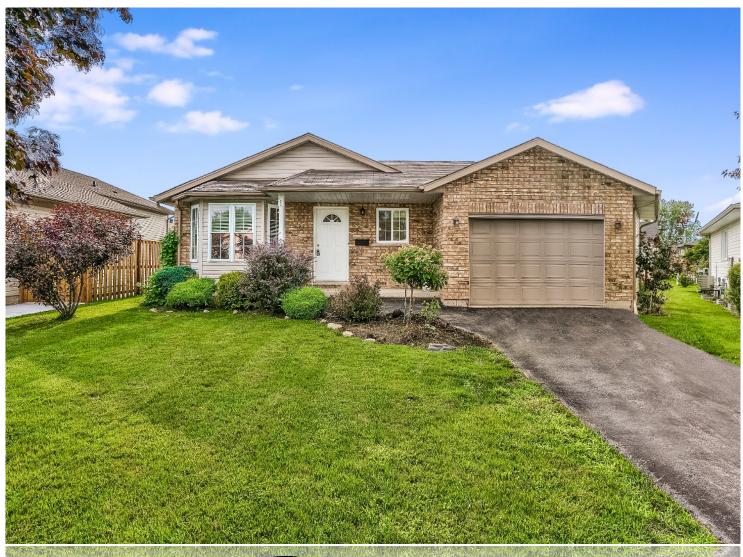

# Welcome Home

Charming 2 bed, 2 bath 1,070 sq.ft bungalow located on quiet crescent close to downtown Ridgeway. Freshly painted throughout. Bright spacious living room with bay window. Lovely light filled eat-in kitchen with patio doors out to a large deck — great for BBQs and entertaining. Master bedroom features a 4-piece ensuite, nice sized second bedroom, 4-piece main bath and convenient main floor laundry. Laundry room can be converted to 3rd bedroom. Handy inside access to single car garage. Lower level has great potential for a large recreation room. Close to Lake Erie, downtown and the Friendship Trail. Just minutes to the QEW and the Peace Bridge. Fantastic location!

# Features

- Freshly Painted (2018)
- Eat-In Kitchen
- Master with Ensuite
- Main Floor Laundry
- Desirable Family Neighbourhood
- Large Deck
- Close to Parks and Hiking Trails
- Quiet Family Neighbourhood
- Great for Commuters
- Easy Hwy Access
- Close to Downtown Ridgeway