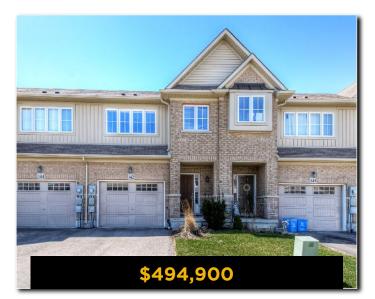

## 142 Palacebeach Trail Stoney Creek

Lovely, well-maintained, 3 bed, 2 1/2 bath, Freehold, 2-storey Townhome located in Community Beach/ Fifty Point area of Stoney Creek. Perfect for commuters, close to QEW. Minutes to Lake Ontario, parks and conservation area. Bright open concept family room & eat-in kitchen with island and double sink, breakfast bar, stainless steel appliances, dark wood cabinetry and walk-out to deck & fully fenced yard. 9ft ceilings on main level, neutral decor, newly painted and new carpet on 2nd level (2016). Master bedroom features 3-piece ensuite and large walk-in closet, 2 more nice size bedrooms and 4-piece main bathroom. Convenient bedroom level laundry. Single attached garage with inside entry. A must see property!

Lot Size: 20.51 ft x 86.35 ft • Taxes: \$3,235.98