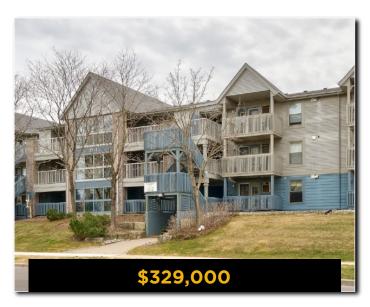

## THE 905 REAL ESTATE GUYS

Sean Kavanagh 905.220.9198 • Leo Manchisi 905.334.9650 • info@905RealEstateGuys.com

Gorgeous Forest Chase, 2 bedroom, 1 bath condo located in the desirable Headon Forest Community. Fantastic open concept layout with large family room, spacious kitchen with breakfast bar, stainless steel appliances, and walk-out to private patio (BBQ permitted). Lovely master bedroom, 2nd bedroom or home office, and luxurious 4-piece bathroom. Enjoy in-suite laundry, 1 underground parking space and storage locker. Plenty of above ground visitor parking close to unit. Walking distance to shopping, close to amenities, public transit, restaurants, schools, and community centre. Perfect location for commuters, minutes to GO station and easy QEW or 407ETR access. Great location!!

For more photos, details and the virtual tour please visit

www.905realestateguys.com

| Status    | For Sale                             |
|-----------|--------------------------------------|
| Address   | #118-2010 Cleaver Avenue, Burlington |
| Parking   | Underground/1 Parking Space          |
| Туре      | Condominium/1-Storey                 |
| Condo Fee | \$528.42                             |
| Sq. Feet  | 771                                  |