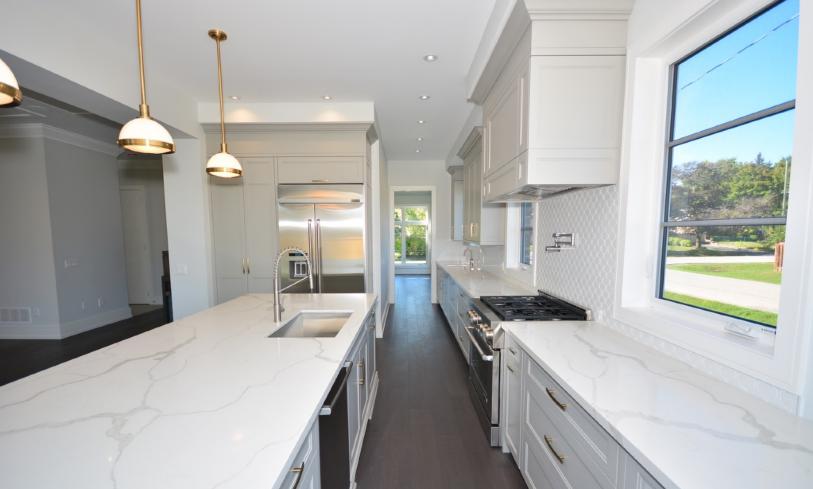

## Welcome Home

Stunning NEW construction 3400 sf home is located in a family friendly neighbourhood in Oakville. 4
Bedrooms and 4 Bathrooms. Master with large ensuite and spacious custom walk-in closet. Custom cabinetry, high-end stainless steel appliances, and quartz countertops in the the large kitchen. Hardwood flooring, high end fixtures, spacious mudroom leading to double garage and double driveway. Close to train stations, highways and great schools. 140 ft deep lot on a quiet street.

## Features of 265 Woodale Avenue, Oakville

Family Neighbourhood **Oakville Community Custom Built Home Custom Cabinets Quartz Countertops High-End Appliances Ensuite Bathroom Spacious Walk-In Closet** 4 Bedrooms 4 Bathrooms **Hardwood Throughout Double Garage Double Driveway Deep Lot Great for Commuters** Close to Highways