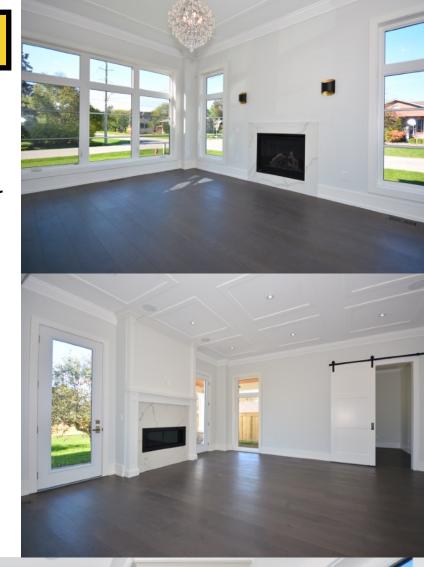

## Welcome Home

Stunning NEW construction 3400 sf home is located in a family friendly neighbourhood in Oakville. 4
Bedrooms and 4 Bathrooms. Master with large ensuite and spacious custom walk-in closet. Custom cabinetry, high-end stainless steel appliances, and quartz countertops in the the large kitchen. Hardwood flooring, high end fixtures, spacious mudroom leading to double garage and double driveway. Close to train stations, highways and great schools. 140 ft deep lot on a quiet street.

## Features of 265 Woodale Avenue, Oakville

Family Neighbourhood **Oakville Community Custom Built Home Custom Cabinets Quartz Countertops High-End Appliances Ensuite Bathroom Spacious Walk-In Closet** 4 Bedrooms 4 Bathrooms **Hardwood Throughout Double Garage Double Driveway Deep Lot Great for Commuters** Close to Highways